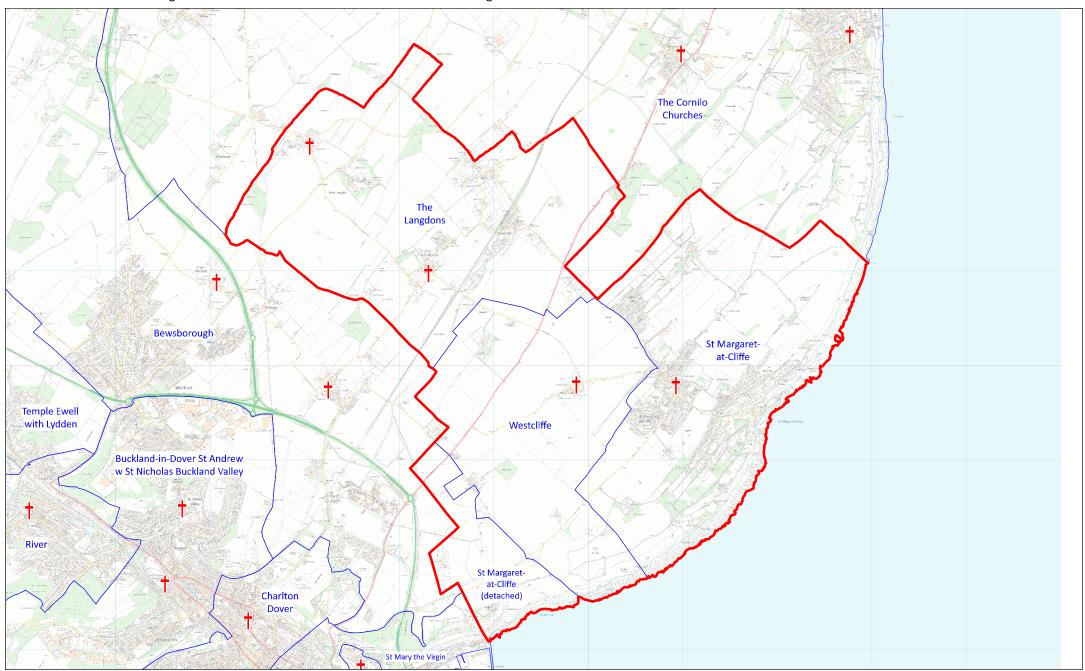

## Benefice of Saint Margaret-at-Cliffe with Westcliffe and The Langdons

This map was compiled for the Diocese of Canterbury by Alistair Sutherland in October 2024 with digital data from Field Dynamics. It contains parish data supplied by the Commissioners of the Church of England, church location data from A Church Near You, and Ordnance Survey data reproduced with the permission of Ordnance Survey on behalf of HMSO. ©Crown copyright and database right 2024. All rights reserved. Ordnance Survey licences nos 100040148 and 100019918. Please note that some legal parish names may be abbreviated for clarity.